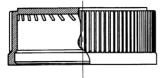

## PRODUCT DATA SHEET SAF-CAPTM I

<u>Description:</u> Two Piece Child-Resistant Closure

"Push Down & Turn"

<u>Construction:</u> Pigmented Polypropylene Overcap

**Natural Polypropylene Innercap** 

<u>Sizes:</u> 20mm, 22mm, 24mm, 28mm, 33mm, 38mm,

45mm, 53mm

FDA Status: Drug Master File #5828, type III

<u>CPSC Status:</u> \*C.F.R. Title 16, Part 1700

<u>Lining Material:</u> Closures are available lined with all

commercially obtainable lining materials

and induction inner seals.

<u>Colors:</u> Standard is white. Custom color matching

to your specific requirement is available.

OVERCAP

INNERCAP

\*Note

VBC has had packages utilizing various sized, styled and composition bottles with Saf-Cap™ Child-Resistant closures tested by outside agencies. Results of these protocol tests for specific sized closures are available upon request.