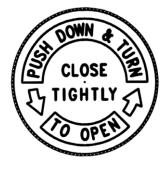

## PRODUCT DATA SHEET SAF-CAPTM I

<u>Description:</u> Two Piece Child-Resistant Closure

"Push Down & Turn"

<u>Construction:</u> Pigmented Polypropylene Overcap

**Natural Polypropylene Innercap** 

<u>Sizes:</u> 20mm, 22mm, 24mm, 28mm, 33mm, 38mm,