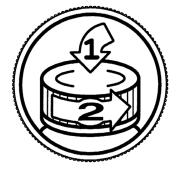

## PRODUCT DATA SHEET SAF-CAPTM III - PICTORIAL

Description: Two Piece Child-Resistant Closure

**Pictorial Instructions** 

**Construction:** Pigmented Polypropylene Overcap

**Natural Polypropylene Innercap** 