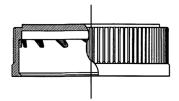

## PRODUCT DATA SHEET SAF-CAPTM III - PICTORIAL

Description: Two Piece Child-Resistant Closure

**Pictorial Instructions** 

**Construction:** Pigmented Polypropylene Overcap

**Natural Polypropylene Innercap** 