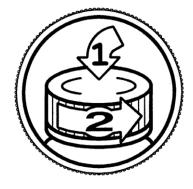

## PRODUCT DATA SHEET SAF-CAPTM IIIA - PICTORIAL

Description: Two Piece Child-Resistant Closure

**Pictorial Instructions** 

**Construction:** Pigmented Polypropylene Overcap

**Natural Polypropylene Innercap** 