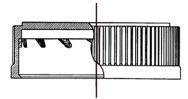

## PRODUCT DATA SHEET SAF-CAPTM IIIA - PICTORIAL

Description: Two Piece Child-Resistant Closure

**Pictorial Instructions** 

**Construction:** Pigmented Polypropylene Overcap

**Natural Polypropylene Innercap** 

obtainable lining materials and induction inner

seals.

**Colors:** Standard is white. Custom color matching to your

specific requirement is available.

OVERCAP

INNERCAP

\*Note VBC has had packages utilizing various sized, styled and composition bottles with Saf-Cap™ Child-Resistant closures tested by outside agencies. Results of these protocol tests for specific sized closures are available upon request.