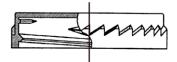

## PRODUCT DATA SHEET SAF-CAPTM IIIA - PICTORIAL

Description: Two Piece Child-Resistant Closure

**Pictorial Instructions** 

**Construction:** Pigmented Polypropylene Overcap

**Natural Polypropylene Innercap** 